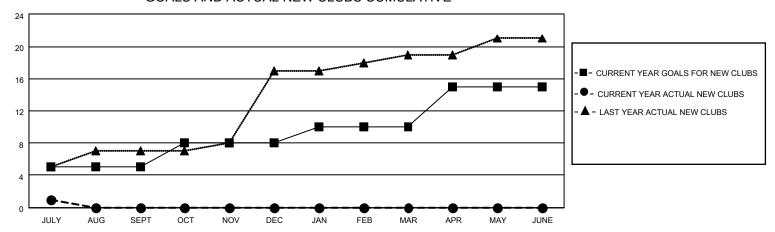

| 1           | 0             | JULY/AUG/SEPT         | 100                    | 90                      | 22                                                 |  |
| OCT/NOV/DEC   | 3             | 0           | 0             | OCT/NOV/DEC           | 100                    | 0                       | 0                                                  |  |
| JAN/FEB/MAR   | 2             | 0           | 0             | JAN/FEB/MAR           | 100                    | 0                       | 0                                                  |  |
| APR/MAY/JUNE  | 5             | 0           | 0             | APR/MAY/JUNE          | 100                    | 0                       | 0                                                  |  |

## GOALS AND ACTUAL NEW CLUBS CUMULATIVE



## GOALS AND ACTUAL MEMBERS CUMULATIVE



| DROPPED CLUBS: 0 |    | 23 CLUBS OF 173 ADDED 1 OR MORE NEW MEMBERS | GENDER DISTRIBUTION       |                          |       |
|------------------|----|---------------------------------------------|---------------------------|--------------------------|-------|
|                  |    | NEW MEMBERS                                 | MALE                      | 4,738 (82.93%)           |       |
|                  |    |                                             | FEMALE                    | 975 (17.07%)             |       |
| DROPPED MEMBERS  |    |                                             |                           |                          |       |
| DECEASED         | 5  | CLICK HERE FOR CUMULATIVE                   | TOTAL FAM