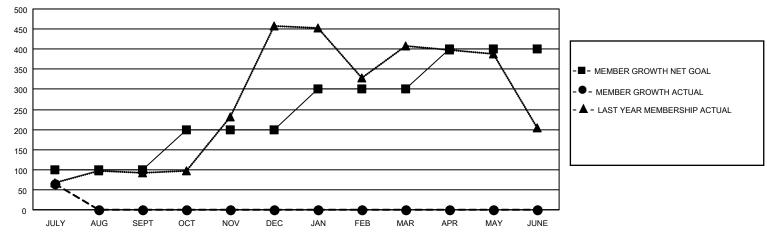

## GOALS AND ACTUAL MEMBERS CUMULATIVE

| DROPPED CLUBS: 0 |    | 23 CLUBS OF 173 ADDED 1 OR MORE NEW MEMBERS | GENDER DISTRIBUTION       |                          |       |
|------------------|----|---------------------------------------------|---------------------------|--------------------------|-------|
|                  |    | NEW MEMBERS                                 | MALE                      | 4,738 (82.93%)           |       |
|                  |    |                                             | FEMALE                    | 975 (17.07%)             |       |
| DROPPED MEMBERS  |    |                                             |                           |                          |       |
| DECEASED         | 5  | CLICK HERE FOR CUMULATIVE                   | TOTAL FAMILY UNIT MEMBERS |                          | 1,715 |
| CLUB CANCELLED   | 0  | MEMBERSHIP DATA                             |                           |                          | 914   |
| OTHER            | 17 |                                             | DUES                      | IILY MEMBERS PAYING HALF |       |
| TOTAL            | 22 |                                             | DOLO                      |                          |       |